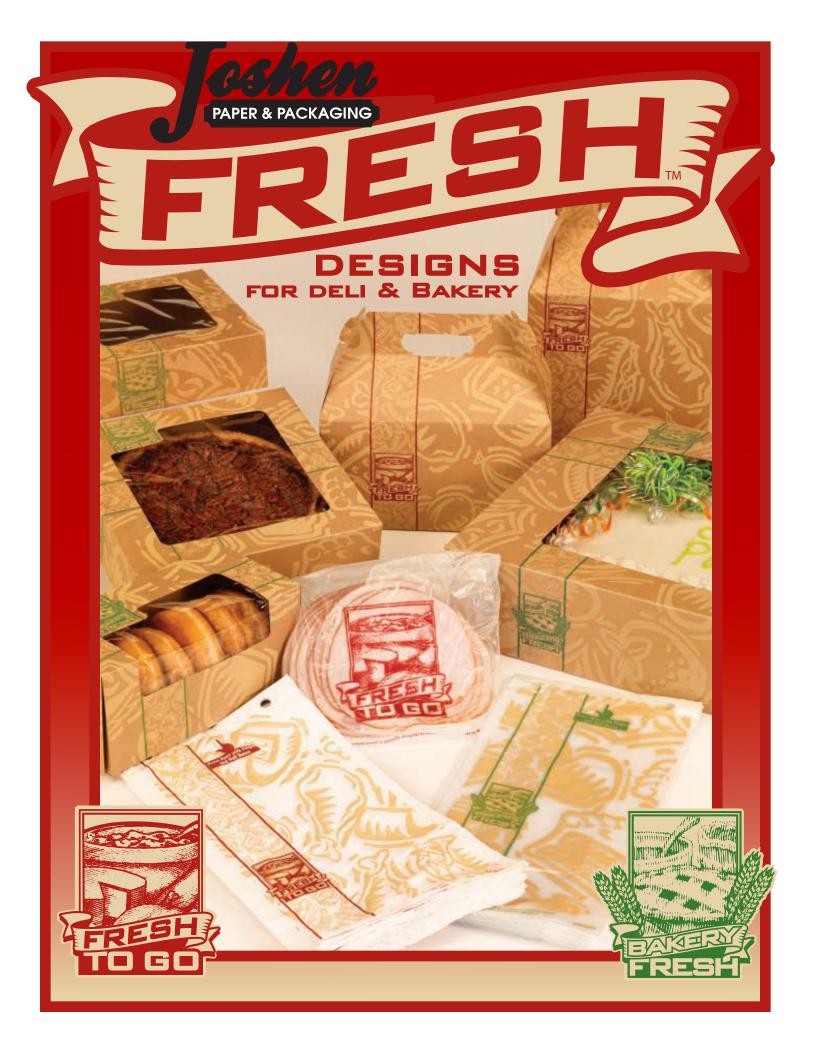

## Fresh Design™

| Bakery |                     | ITEM                                                             | PACK         | USAGE                                                                                                                                                                                                         |
|--------|---------------------|------------------------------------------------------------------|--------------|---------------------------------------------------------------------------------------------------------------------------------------------------------------------------------------------------------------|
|        | Pie Boxes           | 180505 8x8x2.<br>180508 9x9x2.<br>180512 10x10x2.                | 5 100        | 8" pies or tortes, 7" or 8" single layer cakes, one dozen cupcakes. 9" pies or tortes, 8" or 9" single layer cakes, one dozen cupcakes. 10" pies or tortes, 9" or 10" single layer cakes, one dozen cupcakes. |
|        | Donuts Cartons      | 180507 9x4.5x<br>180511 10x8x<br>180523 16x12x2.                 | 4 100        | Half dozen donuts, one dozen cookies.  One dozen donuts, two dozen cookies.  One dozen donuts, two dozen cookies.                                                                                             |
|        | Round Cake Boxes    | 180509 9x9x<br>180513 10x10x                                     |              | 8" cream pies or tortes, 7" or 8" cakes, one or two dozen cupcakes.<br>9" cream pies or tortes, 8" or 9" layer cakes, one dozen cupcakes or cupcakes w/pic                                                    |
|        | Sheet Cake Boxes    | 180518 14x10x<br>180519 19x14x<br>180560 26.5x18.625             | 4 25         | Quarter sheet cakes, two or three dozen donuts, two dozen cupcakes. Half sheet cakes, three or four dozen donuts, three dozen cupcakes. Full sheet cakes, four or five dozen donuts.                          |
|        | Bakery Dual Tab     | 162273 <b>7</b> x <b>3</b> x1                                    | 4 500        | Self- serve case.                                                                                                                                                                                             |
|        | Waxed Bags          | 100401 4 pour<br>100402 8 pour<br>100403 12 pour                 | nd 500       | Two donuts, four large cookies. Six donuts, eight large cookies, large side of rolls. Twelve donuts, small loaf of bread.                                                                                     |
|        | Bread Bags          | 100407 4.5x2.5x2<br>100406 6x3.5x2<br>100414 5.25x3.25x2         | 500          | French Bread<br>Italian Bread<br>Garlic Bread                                                                                                                                                                 |
| Deli   |                     | ITEM                                                             | PACK         | USAGE                                                                                                                                                                                                         |
|        | Deli Boxes          | 195510 7x4.25x2.7<br>195521 9x5x<br>195522 9.5x5x<br>195530 8x6x | 200<br>5 100 | Snack box Lunch box Small family take-out Large family take-out                                                                                                                                               |
|        | Deli Flip TopPouchs | 153538 8.5x<br>153541 10.5x<br>153542 9.5x1                      | 8 2000       | One to two pounds of sliced deli meats and cheeses. Two to three pounds of sliced deli meats and cheeses. Three pounds plus of sliced deli meats and cheeses                                                  |
|        | Zip Type Bags       | 163591 10x<br>163563 10x8 Slider typ                             |              | Two to three pounds of sliced deli meats and cheeses Two to three pounds of sliced deli meats and cheeses                                                                                                     |
|        | Deli Dual Tab       | 162272 7x3x1                                                     | 4 500        | Pieces of fried chicken, rolls.                                                                                                                                                                               |