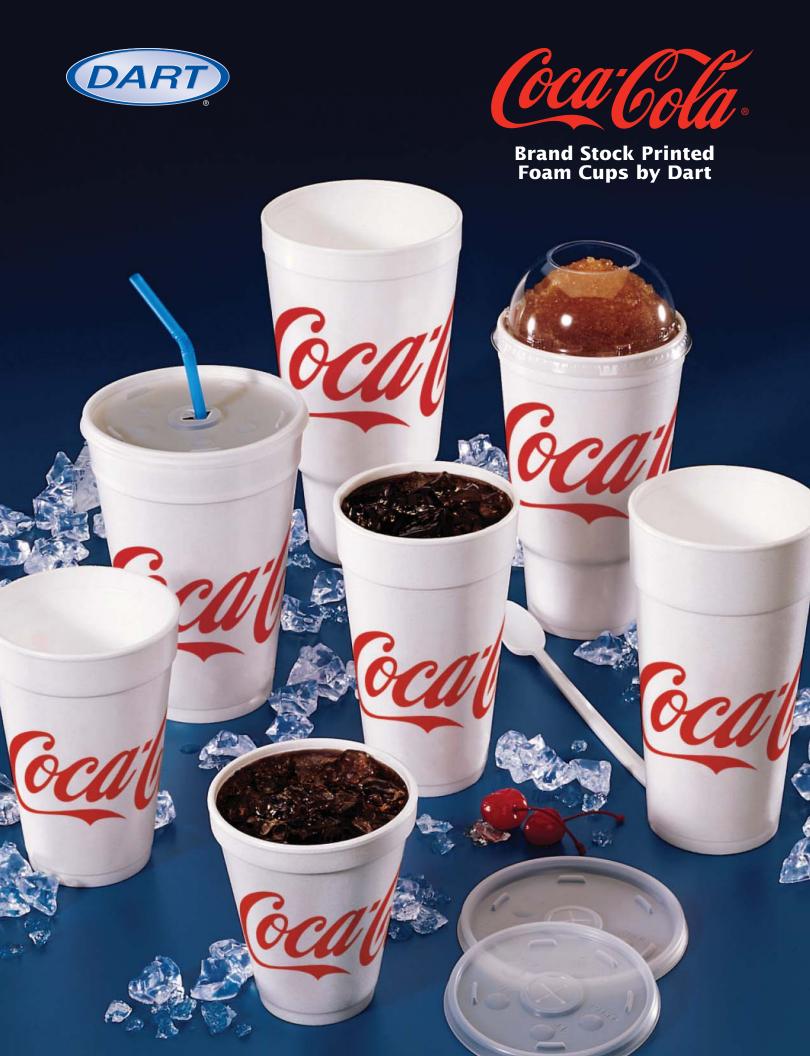

## Serve it cold, keep it cold!

Dart® and Coca-Cola®

Dart foam cups and Coca-Cola®\* are an unbeatable combination for delivering long-lasting, cool refreshment. Foam cups keep your favorite Coca-Cola® beverage ice cold and tasting great, with less condensation and longer lasting carbonation than paper cups.

Available in the most popular sizes, Coca-Cola® brand cups manufactured by Dart offer the flexibility of two lid sizes fitting six different cups. This versatility simplifies operations and reduces lid inventory requirements, while taking advantage of the popularity and profitability of larger beverage sizes.

## **Advantages of Foam**

- Foam cups provide superior insulation vs. other drink packaging.
- · Fountain beverages increase profitability.
- Six cup sizes use two lids.
- 32AJ20C and 44AJ32C are designed to fit in standard car cupholders.\*\*
- Dart foam cups have never been manufactured with CFCs.
- Dart printed foam cups use UV inks for brighter colors and sharper print definition. UV inks emit no volatile organic compounds into the environment.