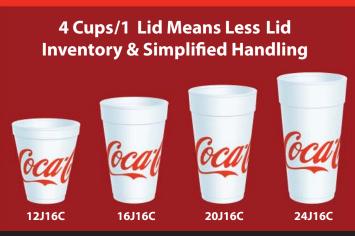

Available in the most popular sizes, Coca-Cola® brand cups manufactured by Dart offer the flexibility of two lid sizes fitting six different cups. This versatility simplifies operations and reduces lid inventory requirements, while taking advantage of the popularity and profitability of larger beverage sizes.

## **Advantages of Foam**

- Foam cups provide superior insulation vs. other drink packaging.
- · Fountain beverages increase profitability.
- Six cup sizes use two lids.
- 32AJ20C and 44AJ32C are designed to fit in standard car cupholders.\*\*
- Dart foam cups have never been manufactured with CFCs.
- Dart printed foam cups use UV inks for brighter colors and sharper print definition. UV inks emit no volatile organic compounds into the environment.

| Stock   | Approximate | Packing |      | Case | Case   |                   |
|---------|-------------|---------|------|------|--------|-------------------|
| Number  | Capacity    | Bag     | Case | Cube | Weight | Lids              |
| 12J16C  | 12 oz.      | 25      | 1000 | 5.7  | 10.2   | Any 16 series lid |
| 16J16C  | 16 oz.      | 25      | 1000 | 8.7  | 14.0   | Any 16 series lid |
| 20J16C  | 20 oz.      | 25      | 500  | 5.5  | 8.6    | Any 16 series lid |
| 24J16C  | 24 oz.      | 20      | 500  | 7.2  | 10.4   | Any 16 series lid |
| 32AJ20C | 32 oz. ***  | 16      | 400  | 7.9  | 10.9   | Any 20 series lid |
| 32TJ32C | 32 oz.      | 25      | 500  | 8.5  | 12.8   | Any 32 series lid |
| 44AJ32C | 44 oz. ***  | 15      | 300  | 7.7  | 10.6   | Any 32 series lid |