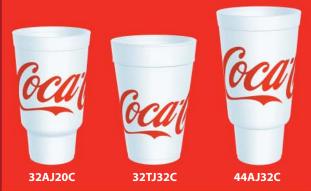

Available in the most popular sizes, Coca-Cola® brand cups manufactured by Dart offer the flexibility of two lid sizes fitting six different cups. This versatility simplifies operations and reduces lid inventory requirements, while taking advantage of the popularity and profitability of larger beverage sizes.

## **Advantages of Foam**

- Foam cups provide superior insulation vs. other drink packaging.
- · Fountain beverages increase profitability.
- Six cup sizes use two lids.
- 32AJ20C and 44AJ32C are designed to fit in standard car cupholders.\*\*
- Dart foam cups have never been manufactured with CFCs.
- Dart printed foam cups use UV inks for brighter colors and sharper print definition. UV inks emit no volatile organic compounds into the environment.

| Stock   | Approximate | Packing |      | Case | Case   |                   |
|---------|-------------|---------|------|------|--------|-------------------|
| Number  | Capacity    | Bag     | Case | Cube | Weight | Lids              |
| 12J16C  | 12 oz.      | 25      | 1000 | 5.7  | 10.2   | Any 16 series lid |
| 16J16C  | 16 oz.      | 25      | 1000 | 8.7  | 14.0   | Any 16 series lid |
| 20J16C  | 20 oz.      | 25      | 500  | 5.5  | 8.6    | Any 16 series lid |
| 24J16C  | 24 oz.      | 20      | 500  | 7.2  | 10.4   | Any 16 series lid |
| 32AJ20C | 32 oz. ***  | 16      | 400  | 7.9  | 10.9   | Any 20 series lid |
| 32TJ32C | 32 oz.      | 25      | 500  | 8.5  | 12.8   | Any 32 series lid |
| 44AJ32C | 44 oz. ***  | 15      | 300  | 7.7  | 10.6   | Any 32 series lid |