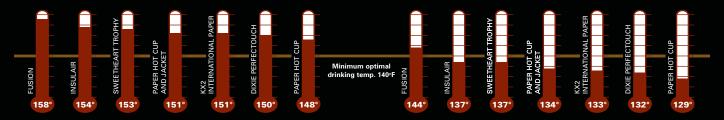

# **Optimize the Taste Experience!**

ThermoThin keeps gourmet coffee hotter longer, capturing the fusion of aroma and flavor. Give customers the luxury of enjoying their beverage at optimum drinking temperature for over 40 minutes.

Temperature of beverage after 20 minutes

Starting beverage temp. 175°F

Temperature of beverage after 40 minutes