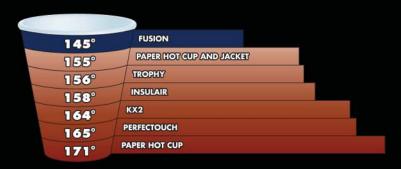

## **Maximize the Comfort!**

Gourmet coffee customers will appreciate the comfort of using Fusion™ thanks to its unique ThermoThin™core. ThermoThin offers Superior Insulation over paper hot cups, creating a cup that isn't too hot to hold. ThermoThin also means less waste, and cost, by eliminating the need for double-cupping or cup sleeves.

External Sidewall Temperature when beverage temperature measures 175°F