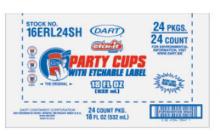

16ERL24SH

16ERL3



# 18 oz. Red Party Cups

Add fun to any event and reduce waste with Etch-It disposable cups.

### ✓ Perfect for All Occasions

With the innovative features of Etch-It, consumers are able to add excitement to birthdays, holidays, gatherings, or any event.

# **✓** Expand Category

Increase category exposure with bold graphics designed to demonstrate entertainment value to consumers.

## **✓** Less Germ Exposure

Fills consumer demand for identifying drinks at gatherings; consumers no longer have to worry about drinking from the wrong cup.

| Stock<br>Number | Description                          | Package<br>Count | Packages<br>per Case | Case<br>Cube | Case<br>Weight | Package<br>Dimensions |
|-----------------|--------------------------------------|---------------