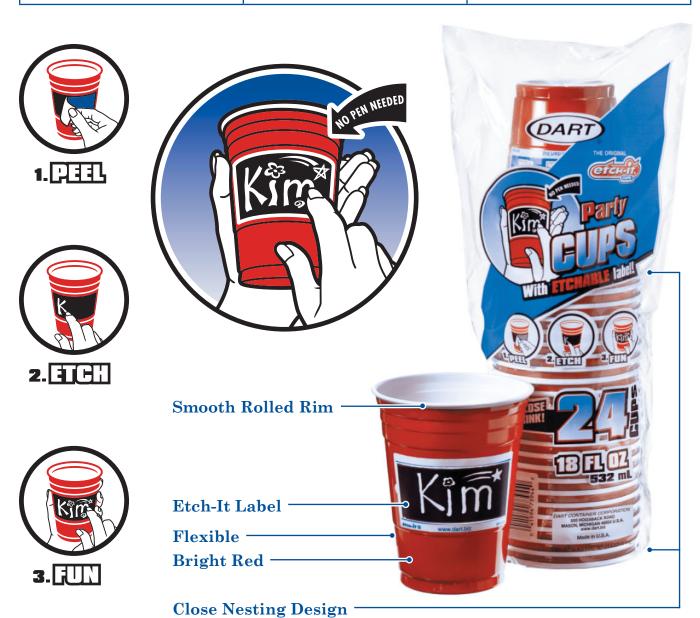

### DART CONTAINER CORPORATION

The Industry Standard of Excellence

Mason, Michigan 48854 U.S.A. Ph: 800-248-5960 • Fax: 517-676-3883 Email: sales@dart.biz • www.dart.biz

| (DART)                      | Etch-It® Cups 18 oz. Red Party Cups                        | etch-it                     |
|-----------------------------|------------------------------------------------------------|-----------------------------|
| Feature                     | Advantage                                                  | Benefit                     |
| Etch-It Label               | Source of entertainment                                    | Maximizes repeat sales      |
| Flexible                    | Shatter-resistant                                          | Curtails risk of injury     |
| Smooth Rolled Rim           | Reinforces sidewall strength and promotes drinking comfort | Avoids customer complaints  |
| Close Nesting Design        | Reduced package cube                                       | Improves shelf efficiencies |
| Bright Red                  | Celebrate with color                                       | Increases impulse buys      |
| Unique and Exciting Product | Brings attention to the category                           | Increases plastic cup sales |