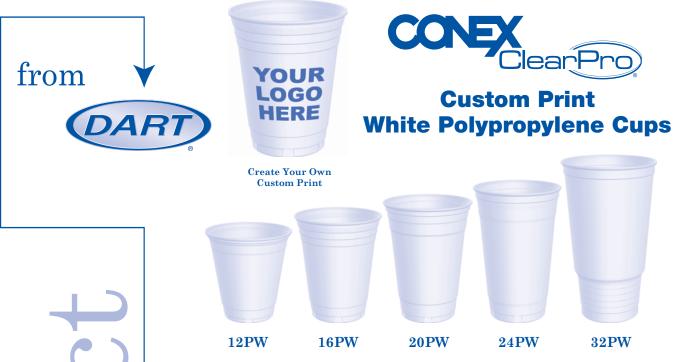

Make your graphics POP with custom-printed, white finish polypropylene cups!

#### ✓ Low Minimum Order Quantity

Available custom printed only in the low minimum quantity of 50M cups.

| Stock<br>Number | Description          | Packing<br>Sleeve/Case | Case<br>Cube | Case<br>Weight | Use<br>Clear Lid |
|-----------------|----------------------|------------------------|--------------|----------------|------------------|
| 12PW            | 12oz* Squat PP Cup   | 50/1000                | 2.5          | 22.3           |                  |
| 16PW            | 16oz* PP Cup         | 50/1000                | 3.8          | 27.2           | L24C             |
| 20PW            | 20oz PP Cup          | 50/600                 | 2.2          | 18.6           | 24LCD<br>24LCDH  |
| 24PW            | 24oz PP Cup          | 50/600                 | 2.8          | 21.9           |                  |
| 32PW            | 32oz Pedestal PP Cup | 25/500                 | 3.9          | 25.3           | L32C, 20LCDH     |