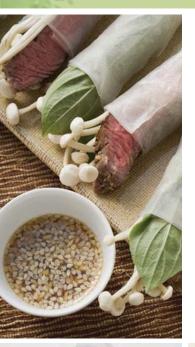

McNairn's offering includes select bags and wraps from the following:

- Bleached Grease Resistant with a maximum 19# basis weight (Formula 072409-A)
- Natural Dry Wax with a maximum 24# basis weight (Formula 072409-B)
- Bleached Dry Wax with a maximum 21# basis weight (Formula 072409-C)